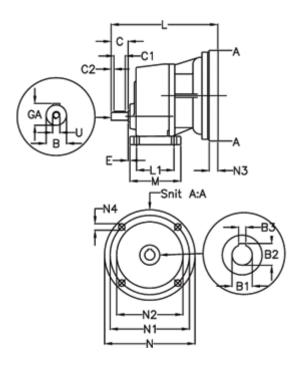

## **Measures**

| , in the second |   |
|-------------------------------------------------------------------------------------------------------------------------------------------------------------------------------------------------------------------------------------------------------------------------------------------------------------------------------------------------------------------------------------------------------------------------------------------------------------------------------------------------------------------------------------------------------------------------------------------------------------------------------------------------------------------------------------------------------------------------------------------------------------------------------------------------------------------------------------------------------------------------------------------------------------------------------------------------------------------------------------------------------------------------------------------------------------------------------------------------------------------------------------------------------------------------------------------------------------------------------------------------------------------------------------------------------------------------------------------------------------------------------------------------------------------------------------------------------------------------------------------------------------------------------------------------------------------------------------------------------------------------------------------------------------------------------------------------------------------------------------------------------------------------------------------------------------------------------------------------------------------------------------------------------------------------------------------------------------------------------------------------------------------------------------------------------------------------------------------------------------------------------|---|
|                                                                                                                                                                                                                                                                                                                                                                                                                                                                                                                                                                                                                                                                                                                                                                                                                                                                                                                                                                                                                                                                                                                                                                                                                                                                                                                                                                                                                                                                                                                                                                                                                                                                                                                                                                                                                                                                                                                                                                                                                                                                                                                               |   |
| - R                                                                                                                                                                                                                                                                                                                                                                                                                                                                                                                                                                                                                                                                                                                                                                                                                                                                                                                                                                                                                                                                                                                                                                                                                                                                                                                                                                                                                                                                                                                                                                                                                                                                                                                                                                                                                                                                                                                                                                                                                                                                                                                           | A |

| A = 82    | E = 25.5    | M  |
|-----------|-------------|----|
| B = 38    | F = 10x8x60 | N  |
| B1 = 14   | G = 73.5    | N1 |
| B2 = 16.3 | GA = 41.0   | N2 |
| B3 = 5    | H = 278.5   | N3 |
| C = 80    | K = 185     | N4 |
| C1 = 60   | L = 314     | 0  |
| C2 = 10   | L1 = 145.0  | Р  |
|           |             |    |

| 1 = 190.0 | R = 225 |
|-----------|---------|
| I = 160   | S = 270 |
| l1 = 130  | U = M12 |
| 12 – 110  |         |

= M8x16

= 18= 25.0